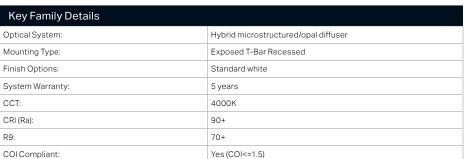

#### Optics:

The unique diffusing lens of Clarico Dropped combines an advanced LED array optimised with a combination of opal and microprismatic surfaces resulting in subtle visual contrasts between the visible horizontal and vertical elements.