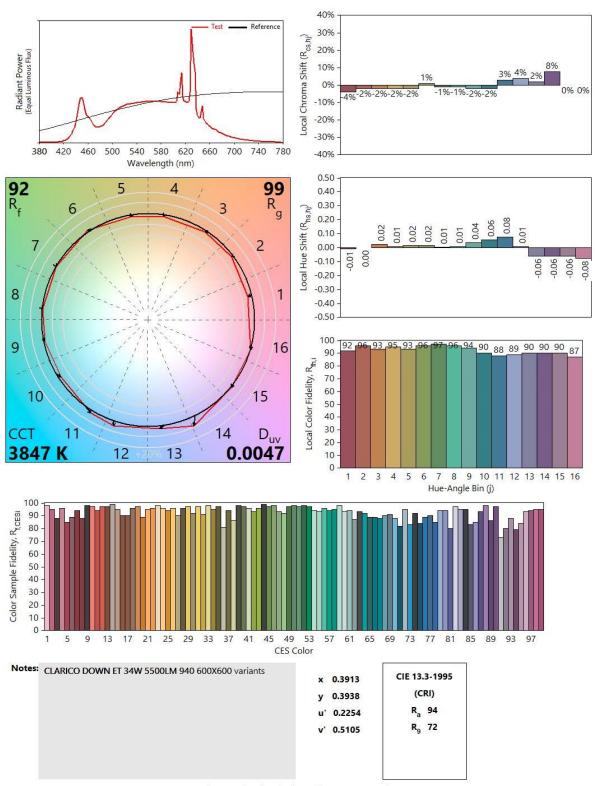

## Clarico Down

TM-30-18 Colour Rendition Report

#### EL-CLA-3151-xxx

Colors are for visual orientation purposes only.