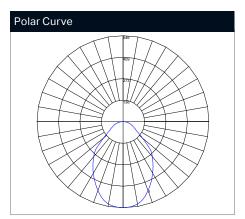

Located At Horizontal Angle = 45, Vertical Angle = .5

Maximum Candela = 546cd/klm