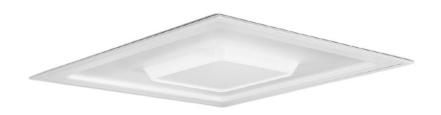

#### **Application**

Complimenting the Aureled and Aureled Dropped, Clarico Down offers choice and diversification in lighting application and aesthetic style. The dropped below the ceiling element adds visual interest across the ceiling line while maintaining the highest level of performance standards.

#### Design

Clarico Dropped achieves what most would consider impossible, making it anything but a square solution. The shallow profile and the expressive dropped element of the diffusing lens leads to a creation of visual impressionism with a play of subtle contrast in the visual field.

#### Installation:

The shallow profile of Clarico Dropped is the perfect solution in ceiling spaces where recess depth is confined. Coupled with a detachable gearbox incorporating a plug-and-play connector Clarico Dropped can fit the tightest of spaces.