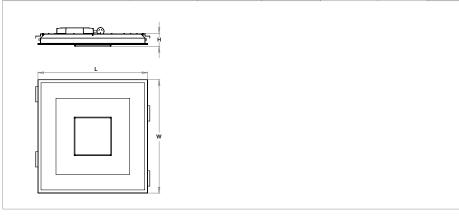

### Clarico Down

| Mechanical Drawing  |        |                   |        |         |         |      |  |  |
|---------------------|--------|-------------------|--------|---------|---------|------|--|--|
| Physical Parameters | Lun    | ninaire Dimension | Cutou  | Weight  |         |      |  |  |
| Code                | L [mm] | W [mm]            | H [mm] | CL [mm] | CW [mm] | [kg] |  |  |
| EL-CLA-3150-000     | 593    | 593               | 56     | -       | -       | 4.5  |  |  |
| EL-CLA-3151-000     | 593    | 593               | 56     | -       | -       | 4.5  |  |  |